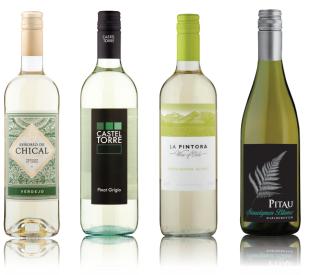

#### Senorio de Chical Verdejo SPAIN [2]

Lovely fresh aromas with some weight and a clean finish.

#### 2 CastelTorre **Pinot Grigio**

ITALY [2]

Flowery young aroma with a hint of spice. Dry and crisp with good fruit.

## **3 La Pintora Sauvignon Blanc**

CHILE [2]

Easy drinking with a refreshing grassy Sauvignon nose and excellent quality of fruit, Unoaked, rounded and soft with good lingering finish.

## **4 Pitau Sauvignon Blanc**

NEW ZEALAND [2]

A vibrant, citrussy wine full of ripe gooseberry, passion fruit and cool lime flavours.