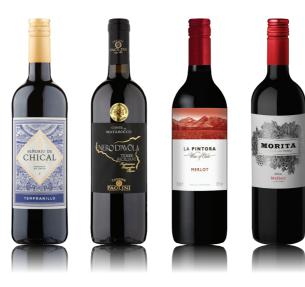

## 6 Senorio de Chical **Tempranillo**

SPAIN [B]

Juicy brambly fruit and fresh redcurrants with soft tannins and a hint of spiceness make an extremely approachable and versatile wine.

#### 7 Conte di Matarocco Nero d'Avola

ITALY [D]

Rich and ripe forest fruits, elegant and complex and yet very fruit driven.

#### 8 La Pintora Merlot

CHILE [C]

A rich, deep appearance, unoaked with concentrated blackcurrant fruit flavours and a hint of chocolate. Medium bodied with soft tannins.

### 9 Morita Malbec

ARGENTINA [C]

Malbec produces wines of real character in Argentina. The fruit quality is excellent in this wine with good concentraation and length.